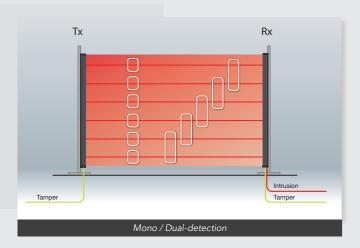

# IDEAL FOR **FACADE PROTECTION**

- Fits easily in any type of site: industrial parks, office districts, retail areas, warehouses, villas, etc.
- Can be used **outdoors and indoors**
- Other **special applications** are possible: rising barriers, walls, sky dome