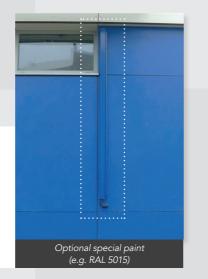

## **DISCREET** AND **STYLISH** BARRIER

- Designed to **blend in discreetly** with buildings: **special paint** available on option
- Customised installations are possible: embedded inside walls
- Easier installation thanks to optical synchronisation
- Integrated alignment tools: installation by one-person