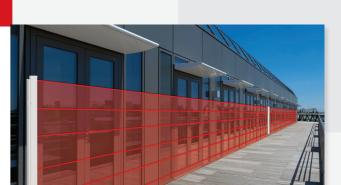

## **MAXIBUS UNIVERSAL COMPATIBLE**

#### **OPTIMISED**

ALARM MANAGEMENT...

- **Centralisation of all system alarms to** a single point
- **■** Remote access to products: configuration and maintenance
- **Embedded** web server
- **■** Time and date stamped **history** of alarm events

### ...DESIGNED FOR SIMPLIFIED **INTEGRATION** ON ALL YOUR SITES

- **Integration with VMS**
- Easy integration: API available
- Secure data transmission: 802.1X, TLS...
- Various alarm transmission protocols: ModBus, API
- **Dry contact** outputs: up to 136 relays