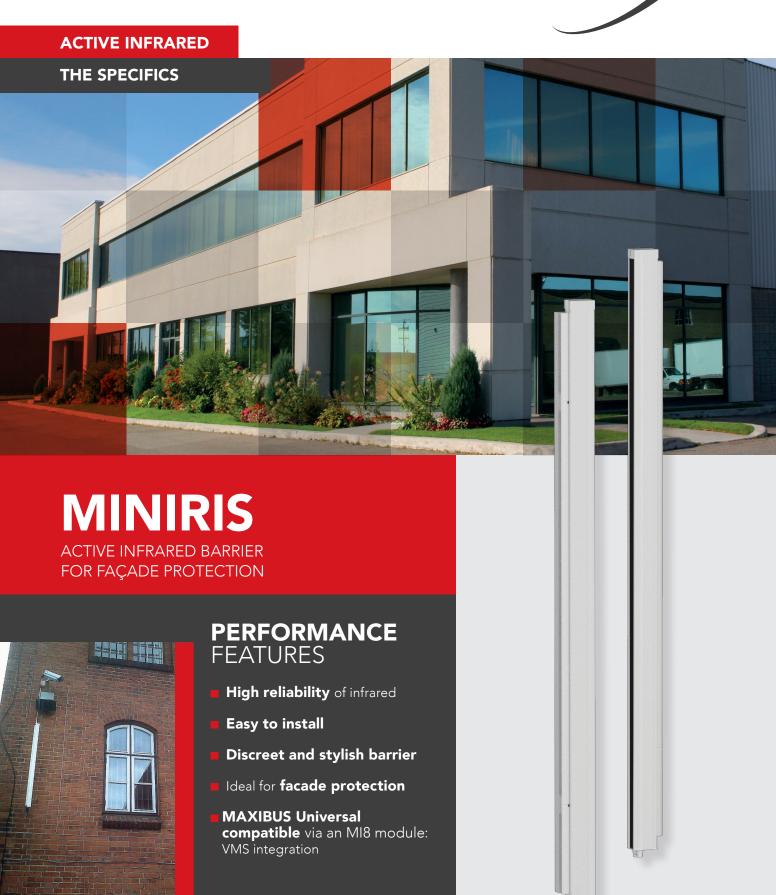

## **HIGHLY RELIABLE INFRARED**

- 33 years' experience in infrared technology
- Intruder size filtering using several simultaneous detection modes: mono-detection and dual-detection
- Intruder speed filtering: alarm timing
- Combination of the two filters: reduction in number of unwanted alarms