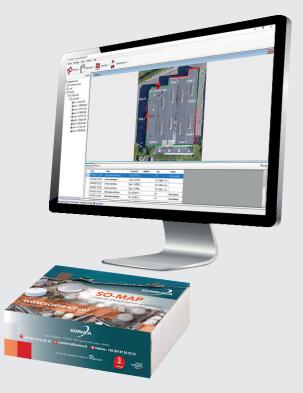

### SIMPLE AND INTUITIVE SOFTWARE

- **Streamlined site configuration:** automatic detection of equipment connected with SO-MAP
- **Easy positioning of products on the interface** with the «drag and drop» function
- Intuitive creation of detection zones on the siteplan

## SIMPLIFIED AND EFFECTIVE EXPLOITATION

- Quick and accurate alarm reports as they happen, in « the feed »
- **Exhaustive list of all site information available** in the history log
- Filter application: **optimisation of event searches**

## SIMPLIFIED ALARM VERIFICATION

- Possible visualisation of live and/or video footage
- **Groups of cameras** assigned to detection zones
- Available video footage for a simplified alarm recognition

| <text></text> |  |
|---------------|--|
|               |  |