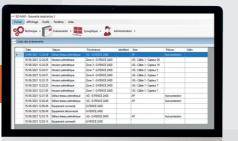

## SIMPLIFIED AND EFFECTIVE EXPLOITATION

- Quick and accurate alarm reports as they happen, in « the feed »
- **Exhaustive list of all site information available** in the history log
- Filter application: **optimisation of event searches**