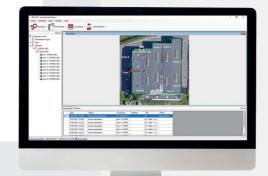

### SIMPLE AND INTUITIVE SOFTWARE

- **Streamlined site configuration:** automatic detection of equipment connected with SO-MAP
- **Easy positioning of products on the interface** with the «drag and drop» function
- Intuitive creation of detection zones on the siteplan

## SIMPLIFIED AND EFFECTIVE EXPLOITATION

- Quick and accurate alarm reports as they happen, in « the feed »
- **Exhaustive list of all site information available** in the history log
- Filter application: **optimisation of event searches**

## SIMPLIFIED ALARM VERIFICATION

- Possible visualisation of live and/or video footage
- **Groups of cameras** assigned to detection zones
- Available video footage for a simplified alarm recognition

| <text></text> |  |
|---------------|--|
|               |  |