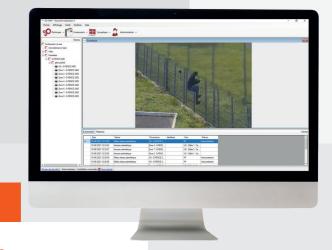

## SIMPLIFIED ALARM VERIFICATION

- Possible visualisation of live and/or video footage
- **Groups of cameras** assigned to detection zones
- Available video footage for a simplified alarm recognition

| <text></text> |  |
|---------------|--|
|               |  |