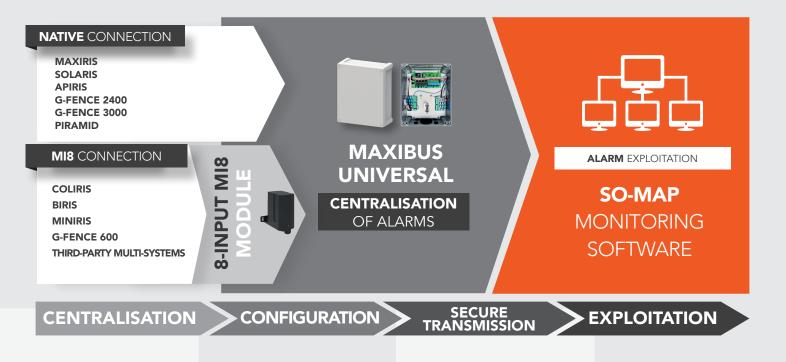

**INTEGRATION** 

**SO-MAP** ALARM EXPLOITATION SOFTWARE

### SIMPLE AND INTUITIVE SOFTWARE

- **Streamlined site configuration:** automatic detection of equipment connected with SO-MAP
- **Easy positioning of products on the interface** with the «drag and drop» function
- Intuitive creation of detection zones on the siteplan

### **ADVANCED FEATURES**

- Multi-site management with alarm priorisation
- Addition of automated functions (sending emails, sms, etc.)
- **Creation of a log for recording events** (maintenance reports, etc.)