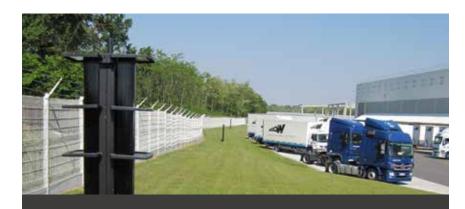

## **SOLARIS**

The person in charge of a garage of heavy trucks wished to protect his site of the thefts of fuel and spare parts.

## **CONSTRAINTS TO TAKE INTO ACCOUNT**

To answer this need and propose the most adaptable solution for perimeter detection, it's important to take into account the thickness of the tarmac, and make sure it is able to resist of the repeated passages of trucks. Indeed, works of civil engineering would been complicated and expensive.

## **Key figures**

250 m of security perimeter within the site

10 columns

8 cells SOLARIS 1 technician on site