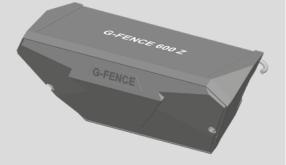

## OUR SOLUTIONS

• Shock detection cable : G-FENCE 600 Z order to avoid triggering undesired shock detection cable protects complex perimeters and eliminates unwanted alarms.