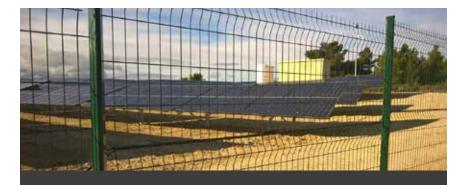

# G-FENCE 600Z

An integrator of electronic perimeter security solutions wanted to protect the perimeter of a solar farm. Objective : avoid intrusions and theft of equipment.

## **CONSTRAINTS TO TAKE INTO ACCOUNT**

This site was isolated on a sloping area of land with many corners. It was necessary to limite the laying of new cables and the number of detection points. The client wanted a costeffective solution with limited maintenance costs.