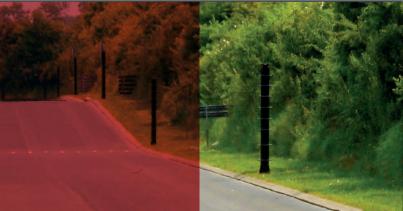

#### VILLA AND VINEYARD SOUTH EAST, FRANCE

TALPA + MAXIRIS

To protect this very large perimeter (the villa and vineyards of the estate), we installed TALPA, microwave cable. This solution is the most discreet on the market as the cable is buried underground: the system is completely invisible. To complete the intrusion protection, MAXIRIS columns provide detection for the entrance gates and car parks.

#### MAXIRIS

This villa on the Côte d'Azur has a risk of intrusion from the sea. Very high performance MAXIRIS infrared columns were installed on outtriggers to the pillars of a bridge and on a retaining wall of the villa to detect any attempts to climb up from the seafront.