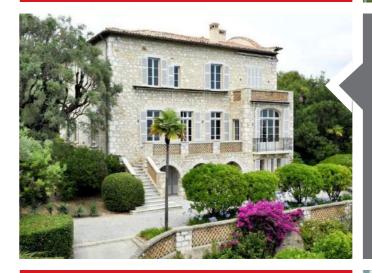

#### SEASIDE VILLA, FRANCE SOUTH EAST, FRANCE

#### MAXIRIS

This villa on the Côte d'Azur has a risk of intrusion from the sea. Very high performance MAXIRIS infrared columns were installed on outtriggers to the pillars of a bridge and on a retaining wall of the villa to detect any attempts to climb up from the seafront.