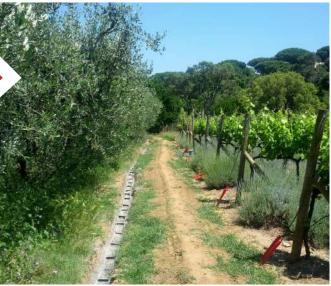

#### VILLA AND VINEYARD SOUTH EAST, FRANCE

TALPA + MAXIRIS

To protect this very large perimeter (the villa and vineyards of the estate), we installed TALPA, microwave cable. This solution is the most discreet on the market as the cable is buried underground: the system is completely invisible. To complete the intrusion protection, MAXIRIS columns provide detection for the entrance gates and car parks.