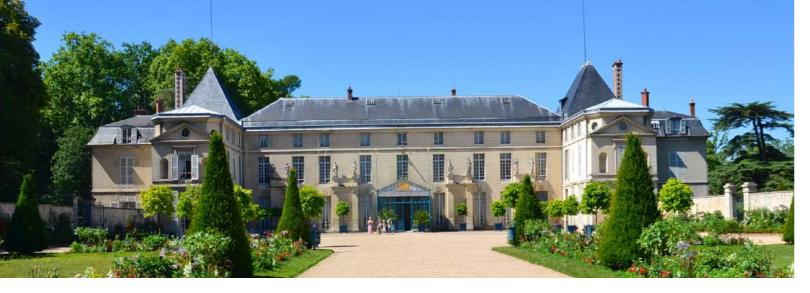

#### **RENOIR MUSEUM,** CAGNES-SUR-MER, FRANCE

TALPA

TALPA, our microwave cable, is one of the most effective underground cables on the market. It provides intrusion detection for the protection of artworks, while remaining invisible, so as not to spoil the charm of the Domaine des Collettes, the mansion in which the museum is located.