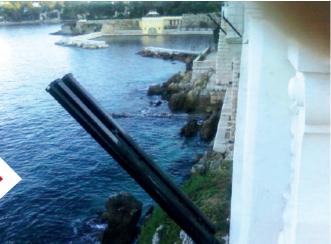

#### SEASIDE VILLA, FRANCE SOUTH EAST, FRANCE

#### MAXIRIS

This villa on the Côte d'Azur has a risk of intrusion from the sea. Very high performance MAXIRIS infrared columns were installed on outtriggers to the pillars of a bridge and on a retaining wall of the villa to detect any attempts to climb up from the seafront.