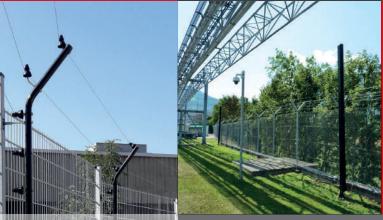

#### TECHNOLOGICAL ANSWERS TO MEET EVERY NEED

- Intrusion detection by active infrared nonphysical (virtual).
- Approach detection by dual technology detectors and video analytics.
- Intrusion detection and deterrence by physical barriers: fence-mounted shock detection cables and electrified detection fencing.

#### MAXIRIS

This villa on the Côte d'Azur has a risk of intrusion from the sea. Very high performance MAXIRIS infrared columns were installed on outtriggers to the pillars of a bridge and on a retaining wall of the villa to detect any attempts to climb up from the seafront.