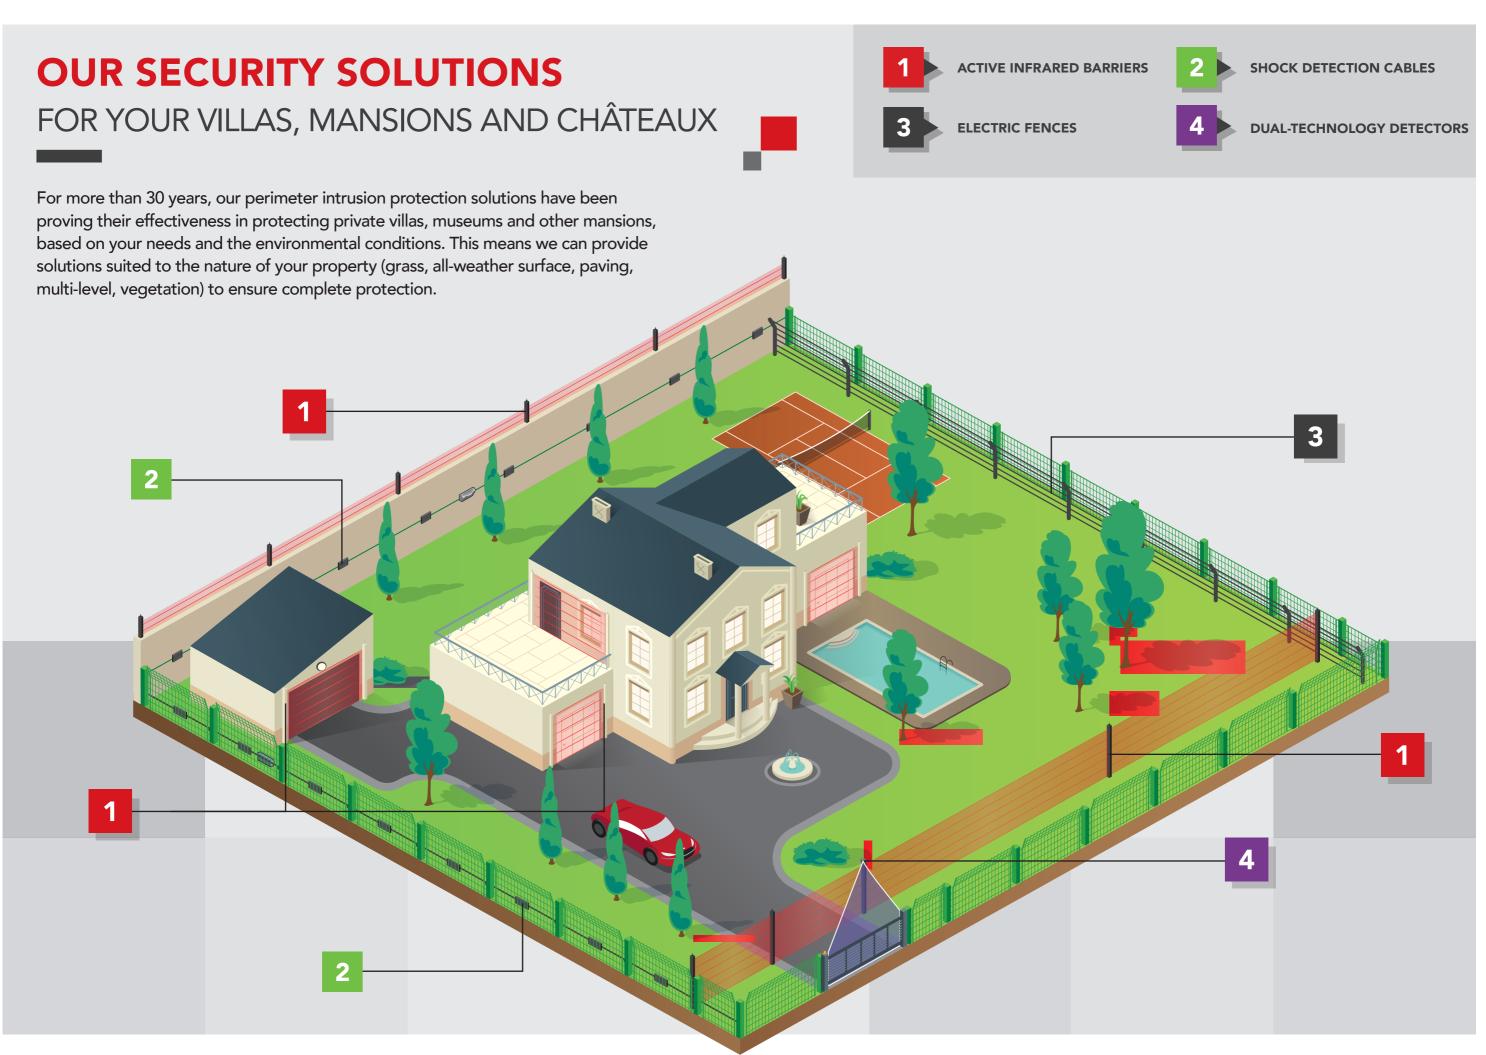

# ALL OF YOUR NEEDS ADRESSED,

FROM APPROACH DETECTION TO INTEGRATION WITH YOUR ON-SITE SYSTEM Particularly sensitive and delicate environments, such as villas, mansions and châteaux, require close attention to make them secure without spoiling the aesthetics of the place.

Depending on the layout of the estate and the level of security required, we offer four additional technologies that can be combined with our recommended solutions. These enable us to provide a very high level of security.