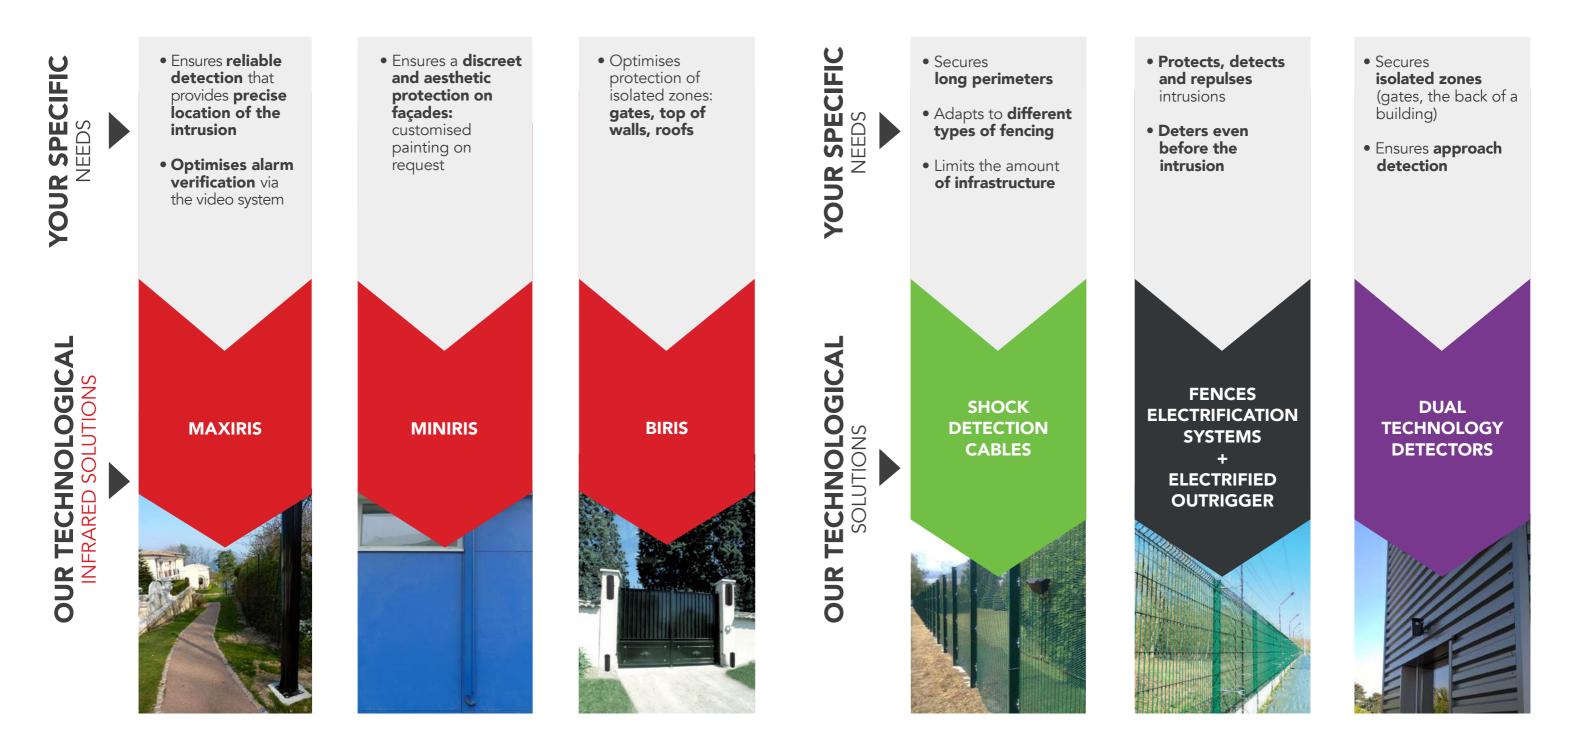

#### TECHNOLOGICAL ANSWERS TO MEET EVERY NEED

- Intrusion detection by active infrared nonphysical (virtual).
- Approach detection by dual technology detectors and video analytics.
- Intrusion detection and deterrence by physical barriers: fence-mounted shock detection cables and electrified detection fencing.

Depending on the layout of the estate and the level of security required, we offer four additional technologies that can be combined with our recommended solutions. These enable us to provide a very high level of security.