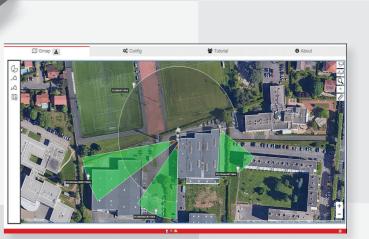

### **MULTITRACK** TECHNOLOGY

- Control of PTZ domes by fixed cameras (maximum of 7 cameras per dome)
- Target tracking prioritising based on type of object and zone
- Simultaneous tracking of several targets







#### **SIMPLIFIED** CONFIGURATION

- Creation of zones:
  - detection zones
  - intrusion zones (one-way and / or two-way)
  - masked zones
- Creation of presets:
- configurable dome patrols in continuous or random mode
- associates preset positions to detection zones



### MAXIBUS UNIVERSAL AND VMS COMPATIBLE

- MAXIBUS Universal Compatible: can be integrated with all SORHEA solutions
- ONETRACK server is compatible with the following VMS :

| - GENETEC   | - TIL |
|-------------|-------|
| - MILESTONE | - AV  |
| - EXACQ     | - QC  |

**TECHNOLOGIES** IGILON DGNIFY









**VIDEO ANALYSIS** 

# ONETRACK SOLUTION OPERATING SUMMARY



### **TECHNICAL CHARACTERISTICS**

|                                       | ONETRACK SERVER                                                               |     |     |  |
|---------------------------------------|-------------------------------------------------------------------------------|-----|-----|--|
|                                       | LITE                                                                          | PRO | ENT |  |
| No. of cameras with video analysis    | 4                                                                             | 8   | 16  |  |
| No. of cameras without video analysis | 8                                                                             | 16  | 32  |  |
| Operating sy