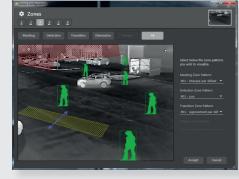

#### **SIMPLIFIED** CONFIGURATION

- Creation of zones:
  - detection zones
  - intrusion zones (one-way and / or two-way)
  - masked zones
- Creation of presets:
- configurable dome patrols in continuous or random mode
- associates preset positions to detection zones