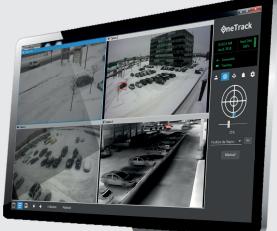

#### **COMPLETE** ONETRACK **SOLUTION**

- Server-based embedded solution
- Remote access via client software
- Multi-screen display system
- Online setup tool: GMAP Tool