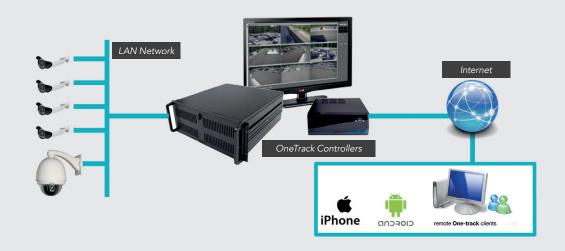

#### **COMPLETE** ONETRACK **SOLUTION**

- Server-based embedded solution
- Remote access via client software
- Multi-screen display system
- Online setup tool: GMAP Tool

# ONETRACK SOLUTION OPERATING SUMMARY