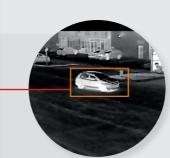

#### **INTELLIGENT** ANALYSIS

- Analysis of moving objects: based on their features: shape, size, density, speed of movement, etc. (more than 50 criteria)
- Classification of objects analysed: «person», «vehicle», or «other»
- Management of instable zones: powerful algorithms for the elimination of triggers caused by vegetation, shadows, small animals, flags.