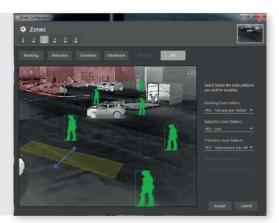

#### **REMOTE MAINTENANCE**

- Connection of the system to network
- Diagnostics: a live history log of settings and beam visualisation
- Remote visualisation

#### **RELIABLE DETECTION**

- Multiple simultaneous detection modes
- Zoning functionality in association with video alarm verification

\*Up to 18 cells for 5 m high columns (on demand)

# VERY HIGH PERFORMANCE SOLUTION

- Simultaneous multimode detection & Zoning function
- High performance and high cell density columns

# SET-UP AND DIAGNOSTIC INFORMATION

- Integral cartography
- Zoning: up to 128 zones per 3200 m