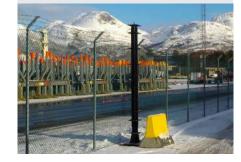

# THE TECHNOLOGY ACTIVE INFRARED BARRIERS

#### **SORHEA'S INFRARED**

- More than 35 years experience in active infrared perimeter detection
- Highly reliable active infrared technology by SORHEA thanks to our multiplexing technology
- Optimised installation and maintenance and easy operation: alignment tool

The different detection modes that can be configured on our barriers ensure a high level of detection reliability. These different detection modes (time-controlled dual-detection, mono-detection, time-controlled lower beam mono-detection) can function simultaneously, making it possible to filter out unwanted alarms (birds, animals, etc.).