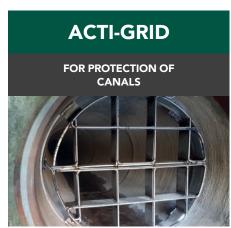

**VERY HIGH SECURITY DETECTION**

■ Standard two-strand intrusion detection or very- high-security single strand detection



#### TIME AND MONEY SAVINGS

 No structural work required: simple installation on the existing fence of the site to be protected





#### THE TECHNOLOGY

# DETECTOR FENCES AND OUTRIGGERS

## **SORHEA'S** DETECTOR FENCE

- **Zero unwanted alarms**
- Patented system and registred design
- Customisation of the fence panel (panel size and pattern layout)
- System sold with installation included

Each fencing panel consists of two plates that are electrically isolated from the each other. One is connected to the earth, and the other to live.

If either plate is pierced or cut by an intruder, a short-circuit is created and an alarm is triggered.

# THE SPECIFICS









# THE ESSENTIALS



## **ACTI-FENCE®**

#### **DETECTION FENCE**



# COMBINES DETECTION AND PHYSICAL ENCLOSURE

 Anti-intrusion fencing with alarm triggerred by cutting, ripping or climbing



#### **SYSTEM RELIABILITY**

■ System patent No.14 62148



#### **VERY HIGH SECURITY DETECTION**

- No false alarms
- Instant response time
- Detection accuracy for each panel





## **SORHEA'S** VIDEO ANALYSIS

- Reliable solution: insensitive to the environment day or night
- Flexibility: system works with fixed, PTZ and thermal cameras
- MultiTrack: advanced tracking technology

The objective is to capture all the activities in the monitored location, regardless of environmental conditions.

Alarm information is transmitted according to the selected configuration. The analyses of the ONETRACK