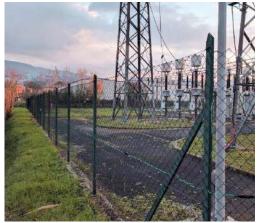

#### **SORHEA'S** ACCELEROMETER

Unlike other shock detection cables, our cable offers sensors with inbuilt accelerometers in a standard cable, making the system easy to install. It is weatherproof (unaffected by strong winds, heavy snow, heavy rain) and can be installed on any type of fencing, even on different fencing at the same site.

Accelerometer-based shock detection cable technology can detect movement in fencing or panelling in all three vectors (x, y, z). The acceleration of the three vectors combined, measures the desired signal intensity that will be used to trigger the alarm.

# SYSTEM SUITABLE FOR WALL-MOUNTING

In addition to being perfectly designed for installation on any type of fence, our G-FENCE cable can be installed on walls or cladding.

Our shock detection cable solutions can therefore be installed inside a building to be protected.