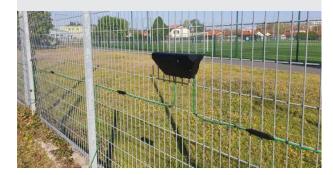

## **BIRIS**

FOR SINGLE ZONES

COST-EFFECTIVE SOLUTION

IDEAL FOR THE PROTECTION OF SPECIFIC LOCATIONS

- Gates
- Top of walls
- Roofs