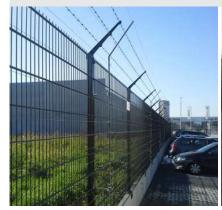

# DETECTOR FENCES AND OUTRIGGERS

## **SORHEA'S** DETECTOR FENCE

- **Zero unwanted alarms**
- Patented system and registred design
- Customisation of the fence panel (panel size and pattern layout)
- System sold with installation included

Each fencing panel consists of two plates that are electrically isolated from the each other. One is connected to the earth, and the other to live.

If either plate is pierced or cut by an intruder, a short-circuit is created and an alarm is triggered.