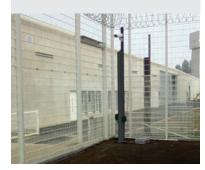

# DETECTOR FENCES AND OUTRIGGERS

## **SORHEA'S** DETECTOR FENCE

- **Zero unwanted alarms**
- Patented system and registred design
- Customisation of the fence panel (panel size and pattern layout)
- System sold with installation included

Each fencing panel consists of two plates that are electrically isolated from the each other. One is connected to the earth, and the other to live.

If either plate is pierced or cut by an intruder, a short-circuit is created and an alarm is triggered.