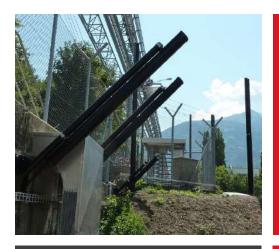

# THE TECHNOLOGY ACTIVE INFRARED BARRIERS

#### **SORHEA'S INFRARED**

- More than 35 years experience in active infrared perimeter detection
- Highly reliable active infrared technology by SORHEA thanks to our multiplexing technology
- Optimised installation and maintenance and easy operation: alignment tool

The different detection modes that can be configured on our barriers ensure a high level of detection reliability. These different detection modes (time-controlled dual-detection, mono-detection, time-controlled lower beam mono-detection) can function simultaneously, making it possible to filter out unwanted alarms (birds, animals, etc.).