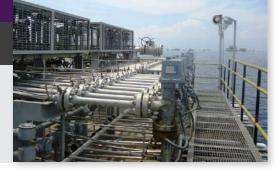

# THE TECHNOLOGY ACTIVE INFRARED BARRIERS

#### **SORHEA'S INFRARED**

- More than 35 years experience in active infrared perimeter detection
- Highly reliable active infrared technology by SORHEA thanks to our multiplexing technology
- Optimised installation and maintenance and easy operation: alignment tool

The different detection modes that can be configured on our barriers ensure a high level of detection reliability. These different detection modes (time-controlled dual-detection, mono-detection, time-controlled lower beam mono-detection) can function simultaneously, making it possible to filter out unwanted alarms (birds, animals, etc.).