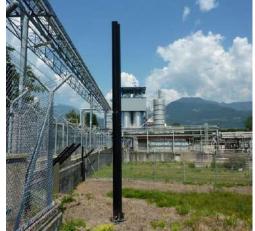

# THE TECHNOLOGY ACTIVE INFRARED BARRIERS

#### **SORHEA'S INFRARED**

- More than 35 years experience in active infrared perimeter detection
- Highly reliable active infrared technology by SORHEA thanks to our multiplexing technology
- Optimised installation and maintenance and easy operation: alignment tool

The different detection modes that can be configured on our barriers ensure a high level of detection reliability. These different detection modes (time-controlled dual-detection, mono-detection, time-controlled lower beam mono-detection) can function simultaneously, making it possible to filter out unwanted alarms (birds, animals, etc.).