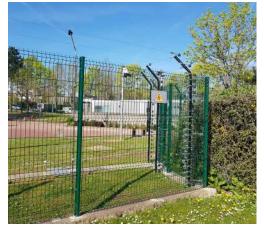

# THE TECHNOLOGY FENCE ELECTRIFICATION SYSTEMS

#### **SORHEA'S** ELECTRIFICATION SYSTEMS

- APAVE certified systems (France and Belgium)
- Electrification of existing fences with electrified taut wires
- Detection function as well as repulsion

These systems are also equipped with an overhead 360° sensor (eg: on the overhang).

Our electrified system is spaced 12cm from the fence to ensure complete safety for anyone walking past an electrified site.

We also offer a Low-Voltage option which provides intruder detection only.