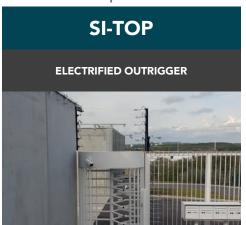

# THE TECHNOLOGY FENCE ELECTRIFICATION SYSTEMS

#### **SORHEA'S** ELECTRIFICATION SYSTEMS

- APAVE certified systems (France and Belgium)
- Electrification of existing fences with electrified taut wires
- Detection function as well as repulsion

These systems are also equipped with an overhead 360° sensor (eg: on the overhang).

Our electrified system is spaced 12cm from the fence to ensure complete safety for anyone walking past an electrified site.

We also offer a Low-Voltage option which provides intruder detection only.