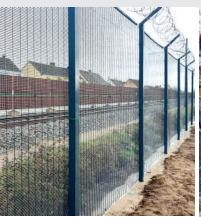

# DETECTOR FENCES AND OUTRIGGERS

## **SORHEA'S** DETECTOR FENCE

- **Zero unwanted alarms**
- Patented system and registred design
- Customisation of the fence panel (panel size and pattern layout)
- System sold with installation included

Each fencing panel consists of two plates that are electrically isolated from the each other. One is connected to the earth, and the other to live.

If either plate is pierced or cut by an intruder, a short-circuit is created and an alarm is triggered.