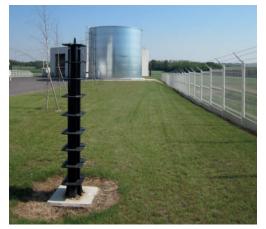

## **COLIRIS**

From 1 m - 3 cells to 2 m - 4 cells

TIME AND MONEY SAVINGS

■ Easy cabling

SIMPLE COLUMN INSTALLATION

■ Identical columns

#### HIGH DETECTION CAPABILITY

■ High-performance columns with high cell density

#### **RELIABLE DETECTION**

- Multiple simultaneous detection modes
- Zoning functionality in association with video alarm verification

\*Up to 18 cells for 5 m high columns (on demand)