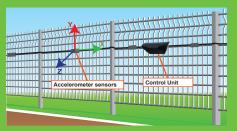

#### **SORHEA'S** ACCELEROMETER

Unlike other shock detection cables, our cable offers sensors with inbuilt accelerometers in a standard cable, making the system easy to install. It is weatherproof (unaffected by strong winds, heavy snow, heavy rain) and can be installed on any type of fencing, even on different fencing at the same site.

Accelerometer-based shock detection cable technology can detect movement in fencing or panelling in all three vectors (x, y, z). The acceleration of the three vectors combined, measures the desired signal intensity that will be used to trigger the alarm.