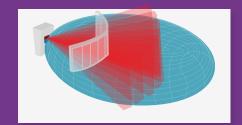

## **SORHEA'S** TECHNOLOGY

- Combination of two technologies a microwave Doppler sensor and a passive infrared sensor
- Independant set-up and fine-tuning of each technology
- High-performance detector that synchronises two functions:

  Doppler and radar

The combining of a microwave Doppler sensor and a radar function with a passive infrared sensor, delivers a very high detection powerwhile filtering out unwanted alarms.