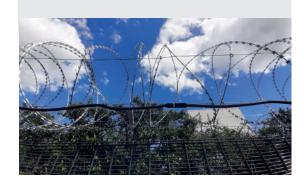

#### **SORHEA'S** ACCELEROMETER

Unlike other shock detection cables, our cable offers sensors with inbuilt accelerometers in a standard cable, making the system easy to install. It is weatherproof (unaffected by strong winds, heavy snow, heavy rain) and can be installed on any type of fencing, even on different fencing at the same site.

Accelerometer-based shock detection cable technology can detect movement in fencing or panelling in all three vectors (x, y, z). The acceleration of the three vectors combined, measures the desired signal intensity that will be used to trigger the alarm.

# SYSTEM SUITABLE FOR WALL-MOUNTING

In addition to being perfectly designed for installation on any type of fence, our G-FENCE cable can be installed on walls or cladding.

Our shock detection cable solutions can therefore be installed inside a building to be protected.