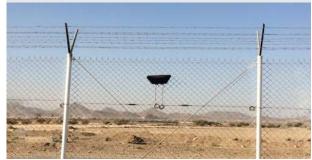

# THE TECHNOLOGY ACTIVE INFRARED BARRIERS

#### **SORHEA'S INFRARED**

- More than 35 years experience in active infrared perimeter detection
- Highly reliable active infrared technology by SORHEA thanks to our multiplexing technology
- Optimised installation and maintenance and easy operation: alignment tool

The different detection modes that can be configured on our barriers ensure a high level of detection reliability. These different detection modes (time-controlled dual-detection, mono-detection, time-controlled lower beam mono-detection) can function simultaneously, making it possible to filter out unwanted alarms (birds, animals, etc.).