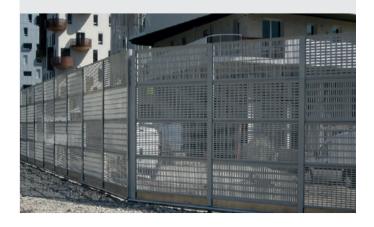

# DETECTOR FENCES AND OUTRIGGERS

## **SORHEA'S** DETECTOR FENCE

- **Zero unwanted alarms**
- Patented system and registred design
- Customisation of the fence panel (panel size and pattern layout)
- System sold with installation included

Each fencing panel consists of two plates that are electrically isolated from the each other. One is connected to the earth, and the other to live.

If either plate is pierced or cut by an intruder, a short-circuit is created and an alarm is triggered.