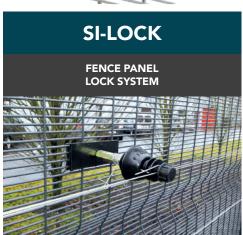

# DETECTOR FENCES AND OUTRIGGERS

## **SORHEA'S** DETECTOR FENCE

- **Zero unwanted alarms**
- Patented system and registred design
- Customisation of the fence panel (panel size and pattern layout)
- System sold with installation included

Each fencing panel consists of two plates that are electrically isolated from the each other. One is connected to the earth, and the other to live.

If either plate is pierced or cut by an intruder, a short-circuit is created and an alarm is triggered.