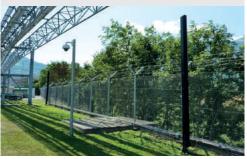

# THE TECHNOLOGY ACTIVE INFRARED BARRIERS

#### **SORHEA'S INFRARED**

- More than 35 years experience in active infrared perimeter detection
- Highly reliable active infrared technology by SORHEA thanks to our multiplexing technology
- Optimised installation and maintenance and easy operation: alignment tool

The different detection modes that can be configured on our barriers ensure a high level of detection reliability. These different detection modes (time-controlled dual-detection, mono-detection, time-controlled lower beam mono-detection) can function simultaneously, making it possible to filter out unwanted alarms (birds, animals, etc.).