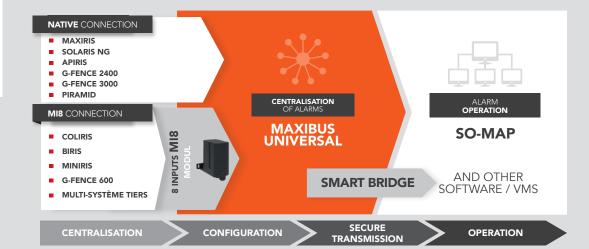

# MAXIBUS UNIVERSAL AND VMS

# SIMPLIFIED INTEGRATION, OUR PRIORITY!

Are you looking for a solution that can centralise alarm information from various products to a single point?

Our MAXIBUS Universal hub can do this as well as making it possible to configure and maintain sensors remotely.

## **MAXIBUS UNIVERSAL**

#### **ALARM INFORMATION HUB**

**CENTRALISATION** of all alarm information to a single point, via networking: SORHEA products and third-party products

REMOTE CONFIGURATION AND MAINTENANCE

of detectors (infrared barriers, detection cables ...)

**SECURE DATA TRANSMISSION** 

**INTEGRATION WITH VMS** 

Supervisors, hypervisors

**SO-MAP** 

ALARM EXPLOITATION SOFTWARE

**SMART BRIDGE** 

VMS CONNECTION SOFTWARE

for a communication on secured networks

MAXIBUS Universal can interface with other systems with its API

ensures the IP settings automatic configuration