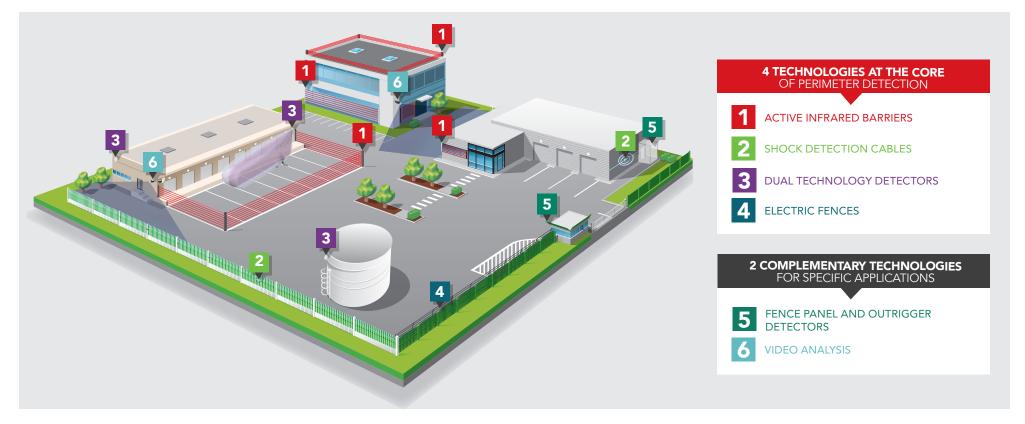

# THE PERIMETER SECURITY OF YOUR SITES

To respond to all the specific features and constraints of your site, we offer **6 technologies**. Each has its own operating method, technical characteristics and installation recommendations.

Together we design your security solution as part of a well-managed

The technologies developed and marketed by our teams and our subsidiaries (100 employees), in France and abroad (United States, Canada, Germany and Belgium) cover all perimeter security applications: intrusion detection, approach detection, protection and even repulsion.

# THE TECHNOLOGY ACTIVE INFRARED BARRIERS

#### **SORHEA'S** ACCELEROMETER

Unlike other shock detection cables, our cable offers sensors with inbuilt accelerometers in a standard cable, making the system easy to install. It is weatherproof (unaffected by strong winds, heavy snow, heavy rain) and can be installed on any type of fencing, even on different fencing at the same site.

## **SORHEA'S** TECHNOLOGY

- Combination of two technologies a microwave Doppler sensor and a passive infrared sensor
- Independant set-up and fine-tuning of each technology
- High-performance detector that synchronises two functions:

# THE TECHNOLOGY FENCE ELECTRIFICATION SYSTEMS

# DETECTOR FENCES AND OUTRIGGERS

## **SORHEA'S** VIDEO ANALYSIS

- Reliable solution: insensitive to the environment day or night
- Flexibility: system works with fixed, PTZ and thermal cameras
- MultiTrack: advanced tracking technology