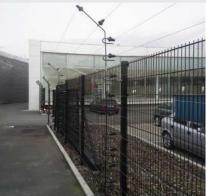

# DETECTOR FENCES AND OUTRIGGERS

## **SORHEA'S** DETECTOR FENCE

- **Zero unwanted alarms**
- Patented system and registred design
- Customisation of the fence panel (panel size and pattern layout)
- System sold with installation included

Each fencing panel consists of two plates that are electrically isolated from the each other. One is connected to the earth, and the other to live.

If either plate is pierced or cut by an intruder, a short-circuit is created and an alarm is triggered.