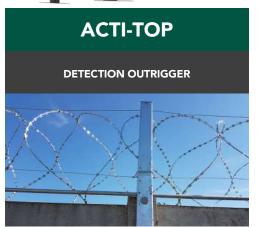

# DETECTOR FENCES AND OUTRIGGERS

## **SORHEA'S** DETECTOR FENCE

- **Zero unwanted alarms**
- Patented system and registred design
- Customisation of the fence panel (panel size and pattern layout)
- System sold with installation included

Each fencing panel consists of two plates that are electrically isolated from the each other. One is connected to the earth, and the other to live.

If either plate is pierced or cut by an intruder, a short-circuit is created and an alarm is triggered.