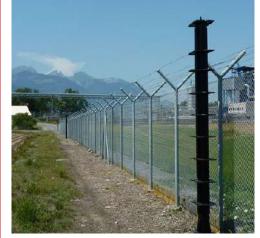

# THE TECHNOLOGY FENCE ELECTRIFICATION SYSTEMS

#### **SORHEA'S** ELECTRIFICATION SYSTEMS

- APAVE certified systems (France and Belgium)
- Electrification of existing fences with electrified taut wires
- Detection function as well as repulsion

These systems are also equipped with an overhead 360° sensor (eg: on the overhang).

Our electrified system is spaced 12cm from the fence to ensure complete safety for anyone walking past an electrified site.

We also offer a Low-Voltage option which provides intruder detection only.