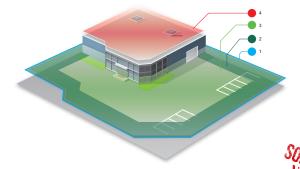

#### Each client and each site has its own detection requirements:

detect intrusion at the perimeter boundary REQUIREMENT NO.1 detect movement around a site REQUIREMENT NO.2 detect approach towards a building REQUIREMENT NO.3 detect intrusion to a building REQUIREMENT NO.4