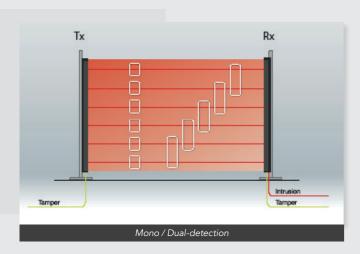

### **HIGHLY RELIABLE INFRARED**

- 33 years' experience in infrared technology
- Intruder size filtering using several simultaneous detection modes: mono-detection and dual-detection
- Intruder speed filtering: alarm timing
- Combination of the two filters: reduction in number of unwanted alarms