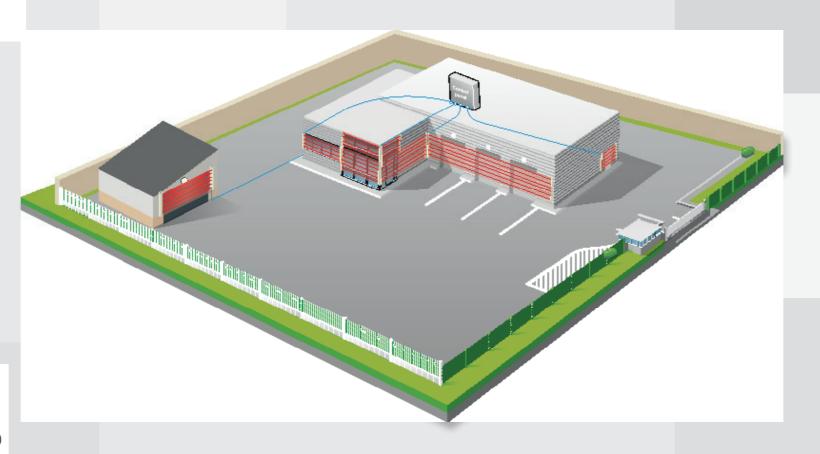

#### **OPTIMISED**

ALARM MANAGEMENT...

- **Centralisation of all system alarms to** a single point
- **■** Remote access to products: configuration and maintenance
- **Embedded** web server
- **■** Time and date stamped **history** of alarm events

#### ...DESIGNED FOR SIMPLIFIED **INTEGRATION** ON ALL YOUR SITES

- **Integration with VMS**
- Easy integration: API available
- Secure data transmission: 802.1X, TLS...
- Various alarm transmission protocols: ModBus, API
- **Dry contact** outputs: up to 136 relays