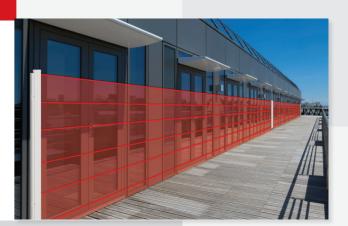

#### **DISCREET** AND **STYLISH** BARRIER

- Designed to **blend in discreetly** with buildings: **special paint** available on option
- Customised installations are possible: embedded inside walls
- Easier installation thanks to optical synchronisation
- Integrated alignment tools: installation by one-person

- Fits easily in any type of site: industrial parks, office districts, retail areas, warehouses, villas, etc.
- Can be used **outdoors and indoors**
- Other **special applications** are possible: rising barriers, walls, sky dome