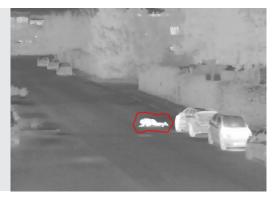

The objective is to capture any intruder in the monitored location regardless of environmental conditions while filtering false

Thanks to our integration with VMS, CMS, PSIM... the video of the alarm is sent instantly to alarm stations enabling the right decision to arrest the intruder

## **VIDEO ANALYSIS** FOR ACCURATE DETECTION

The Video Analysis by Foxstream, on the market for more than 15 years, is a stateof-the-art solution integrating the lastest innovations in AI thanks to a constant investment in R&D.

Efficient and powerful algorithms detect the intruder in any position and environment and eliminate unwanted alarms thus allowing efficient video qualification.

Foxstream offers powerful and effective solutions for any site requesting high level security.