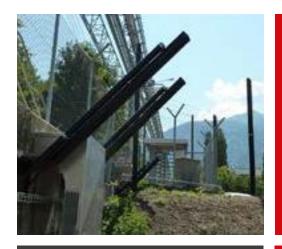

# THE TECHNOLOGY **ACTIVE INFRARED BARRIERS**

## **SORHEA'S INFRARED**

- More than 35 years experience in active infrared perimeter detection
- Highly reliable active infrared technology by SORHEA thanks to our multiplexing technology
- Optimised installation and maintenance and easy operation: alignment tool

The different detection modes that can be configured on our barriers ensure a high level of detection reliability. These different detection modes (timecontrolled dual-detection, mono-detection, timecontrolled lower beam mono-detection) can function simultaneously, making it possible to filter out unwanted alarms (birds, animals, etc.).