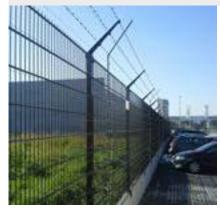

# DETECTOR FENCES AND OUTRIGGERS

## **SORHEA'S** DETECTOR FENCE

- Zero unwanted alarms
- Patented system and registred design
- Customisation of the fence panel (panel size and pattern layout)
- System sold with installation included

Each fencing panel consists of two plates that are electrically isolated from the each other. One is connected to the earth, and the other to live.

## COMBINES DETECTION AND PHYSICAL ENCLOSURE

 Anti-intrusion fencing with alarm triggerred by cutting, ripping or climbing