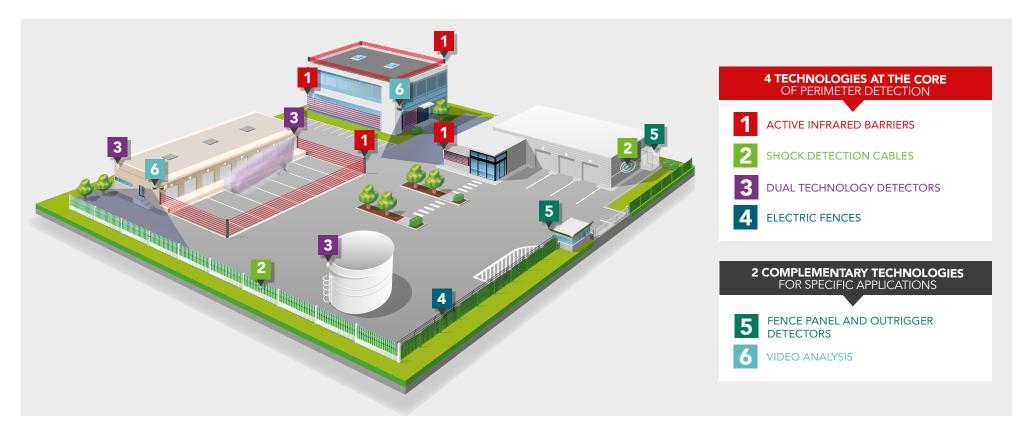

## THE PERIMETER SECURITY OF YOUR SITES

To respond to all the specific features and constraints of your site, we offer **6 technologies**. Each has its own operating method, technical characteristics and installation recommendations.

Together we design your security solution as part of a well-managed

The technologies developed and marketed by our teams and our subsidiaries (100 employees), in France and abroad (United States, Canada, Germany and Belgium) cover all perimeter security applications: intrusion detection, approach detection, protection and even repulsion.