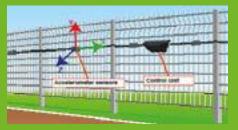

## **SORHEA'S** ACCELEROMETER

Unlike other shock detection cables, our cable offers sensors with inbuilt accelerometers in a standard cable, making the system easy to install. It is weatherproof (unaffected by strong winds, heavy snow, heavy rain) and can be installed on any type of fencing, even on different fencing at the same site.

Accelerometer-based shock detection cable technology can detect movement in fencing or panelling in all three vectors (x, y, z). The acceleration of the three vectors combined, measures the desired signal intensity that will be used to trigger the alarm.

# SYSTEM SUITABLE FOR WALL-MOUNTING

In addition to being perfectly designed for installation on any type of fence, our G-FENCE cable can be installed on walls or cladding.

Our shock detection cable solutions can therefore be installed inside a building to be protected.