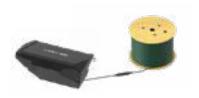

## **G-FENCE 3000**

AUTONOMOUS SOLUTION FOR LARGE PERIMETERS

## PROVIDES LONG-DISTANCE PERIMETER PROTECTION

- Up to 3200 m per system and up to 4 x 3200 m of detection cable per MAXIBUS UNIVERSAL
- Fully redundant alarm information

### **LIMITED CIVIL WORKS COSTS**

■ Powered by solar panels

#### INTEGRATION INTO VMS SOLUTIONS

■ Compatible with VMS systems via our MAXIBUS UNIVERSAL hub

## SET-UP AND DIAGNOSTIC INFORMATION

- Integral cartography
- Zoning: up to 128 zones per 3200 m