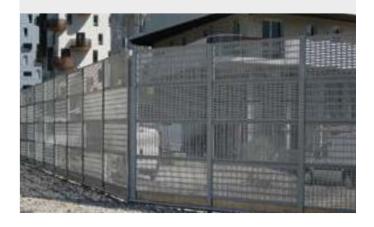

# DETECTOR FENCES AND OUTRIGGERS

## **SORHEA'S** DETECTOR FENCE

- Zero unwanted alarms
- Patented system and registred design
- Customisation of the fence panel (panel size and pattern layout)
- System sold with installation included

Each fencing panel consists of two plates that are electrically isolated from the each other. One is connected to the earth, and the other to live.

## COMBINES DETECTION AND PHYSICAL ENCLOSURE

 Anti-intrusion fencing with alarm triggerred by cutting, ripping or climbing