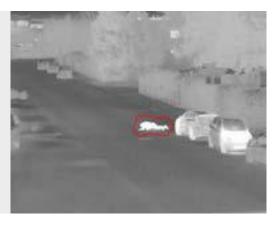

# VIDEO ANALYSIS by SMART VIDEO ANALYSIS by

- Reliable and powerful solution: Omission-free reliable Detection: Systematic detection whatever the environment with almost no false alarms.
- Immediate alarm qualification: by alarm receiving centers or central control stations.
- End-to-End assistance support: recommendations and expert adivces, implementation assistance and training by Foxstream.

The objective is to capture any intruder in the monitored location regardless of environmental conditions while filtering false alarms.

Thanks to our integration with VMS, CMS, PSIM... the video of the alarm is sent instantly to alarm receiving centers or monitoring stations enabling the right decision to arrest the intruder immediately.

# VIDEO ANALYSIS FOR ACCURATE DETECTION

Foxstream's video analysis, on the market for more than 15 years, is a state-of-the-art solution integrating the lastest innovations in Al thanks to a constant investment in R&D.

Efficient and powerful algorithms detect the intruder in any position and environment and eliminate unwanted alarms thus allowing efficient video qualification.

Foxstream offers powerful and effective solutions for any site requesting high level security.