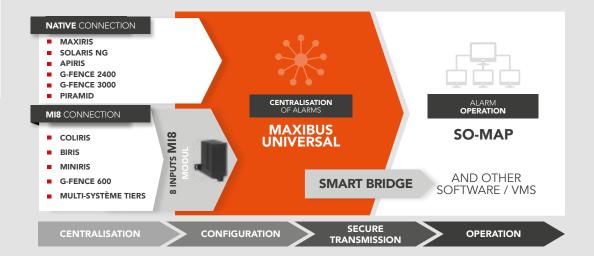

# SIMPLIFIED INTEGRATION, OUR PRIORITY!

Are you looking for a solution that can centralise alarm information from various products to a single point?

Our MAXIBUS Universal hub can do this as well as making it possible to configure and maintain sensors remotely.

## **MAXIBUS UNIVERSAL**

#### **ALARM INFORMATION HUB**

**CENTRALISATION** of all alarm information to a single point, via networking: SORHEA products and third-party products

REMOTE CONFIGURATION AND MAINTENANCE

of detectors (infrared barriers, detection cables ...)

**SECURE DATA TRANSMISSION** 

**INTEGRATION WITH VMS** 

Supervisors, hypervisors

**SO-MAP** 

ALARM EXPLOITATION SOFTWARE

**SMART BRIDGE** 

VMS CONNECTION SOFTWARE

for a communication on secured networks

MAXIBUS Universal can interface with other systems with its API

ensures the IP settings automatic configuration