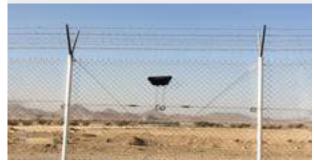

# THE TECHNOLOGY **ACTIVE INFRARED BARRIERS**

## **SORHEA'S INFRARED**

- More than 35 years experience in active infrared perimeter detection
- Highly reliable active infrared technology by SORHEA thanks to our multiplexing technology
- Optimised installation and maintenance and easy operation: alignment tool

The different detection modes that can be configured on our barriers ensure a high level of detection reliability. These different detection modes (timecontrolled dual-detection, mono-detection, timecontrolled lower beam mono-detection) can function simultaneously, making it possible to filter out unwanted alarms (birds, animals, etc.).