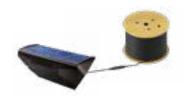

## **SOLARIS NG**

from 2 m - 5 cells to 3 m - 10 cells

## HIGH PERFORMANCE AUTONOMOUS BARRIER

- High cell density columns
- 100 m range

#### **LOWER COSTS**

 No civil engineering: solar powered with a DRN dynamic mesh radio network

#### **ADVANCED FEATURES**

- Train filtering functionnality
- Polyacetal housing for a 100% plastic column (optional)
- Configuration software