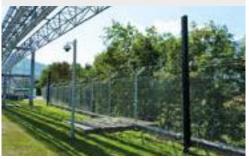

# THE TECHNOLOGY **ACTIVE INFRARED BARRIERS**

## **SORHEA'S INFRARED**

- More than 35 years experience in active infrared perimeter detection
- Highly reliable active infrared technology by SORHEA thanks to our multiplexing technology
- Optimised installation and maintenance and easy operation: alignment tool

The different detection modes that can be configured on our barriers ensure a high level of detection reliability. These different detection modes (timecontrolled dual-detection, mono-detection, timecontrolled lower beam mono-detection) can function simultaneously, making it possible to filter out unwanted alarms (birds, animals, etc.).