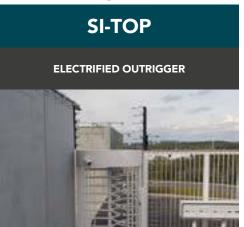

# THE TECHNOLOGY FENCE ELECTRIFICATION SYSTEMS

## **SORHEA'S** ELECTRIFICATION SYSTEMS

- APAVE certified systems (France and Belgium)
- Electrification of existing fences with electrified taut wires
- Detection function as well as repulsion

These systems are also equipped with an overhead 360° sensor (eg: on the overhang).

Our electrified system is spaced 12cm from the fence to ensure complete safety for anyone walking past an electrified site.

We also offer a Low-Voltage option which provides intruder detection only.