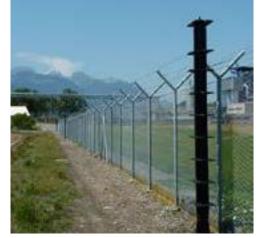

# THE TECHNOLOGY FENCE ELECTRIFICATION SYSTEMS

## **SORHEA'S** ELECTRIFICATION SYSTEMS

- APAVE certified systems (France and Belgium)
- Electrification of existing fences with electrified taut wires
- Detection function as well as repulsion

These systems are also equipped with an overhead 360° sensor (eg: on the overhang).

Our electrified system is spaced 12cm from the fence to ensure complete safety for anyone walking past an electrified site.

We also offer a Low-Voltage option which provides intruder detection only.