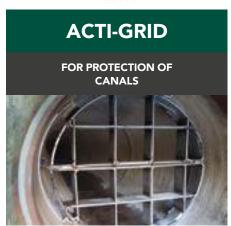

## **SORHEA'S** DETECTOR FENCE

- Zero unwanted alarms
- Patented system and registred design
- Customisation of the fence panel (panel size and pattern layout)
- System sold with installation included

Each fencing panel consists of two plates that are electrically isolated from the each other. One is connected to the earth, and the other to live.

If either plate is pierced or cut by an intruder, a short-circuit is created and an alarm is triggered.