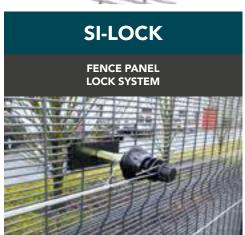

# DETECTOR FENCES AND OUTRIGGERS

## **SORHEA'S** DETECTOR FENCE

- Zero unwanted alarms
- Patented system and registred design
- Customisation of the fence panel (panel size and pattern layout)
- System sold with installation included

Each fencing panel consists of two plates that are electrically isolated from the each other. One is connected to the earth, and the other to live.

If either plate is pierced or cut by an intruder, a short-circuit is created and an alarm is triggered.