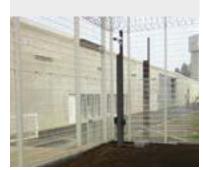

# THE TECHNOLOGY **ACTIVE INFRARED BARRIERS**

## **SORHEA'S INFRARED**

- More than 35 years experience in active infrared perimeter detection
- Highly reliable active infrared technology by SORHEA thanks to our multiplexing technology
- Optimised installation and maintenance and easy operation: alignment tool

The different detection modes that can be configured on our barriers ensure a high level of detection reliability. These different detection modes (timecontrolled dual-detection, mono-detection, timecontrolled lower beam mono-detection) can function simultaneously, making it possible to filter out unwanted alarms (birds, animals, etc.).