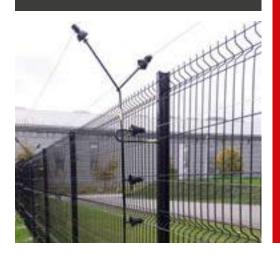

# DETECTOR FENCES AND OUTRIGGERS

## **SORHEA'S** DETECTOR FENCE

- Zero unwanted alarms
- Patented system and registred design
- Customisation of the fence panel (panel size and pattern layout)
- System sold with installation included

Each fencing panel consists of two plates that are electrically isolated from the each other. One is connected to the earth, and the other to live.

If either plate is pierced or cut by an intruder, a short-circuit is created and an alarm is triggered.