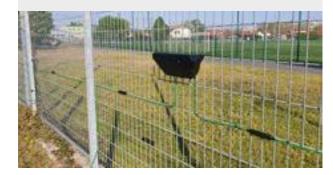

# THE TECHNOLOGY **ACTIVE INFRARED BARRIERS**

## **SORHEA'S INFRARED**

- More than 35 years experience in active infrared perimeter detection
- Highly reliable active infrared technology by SORHEA thanks to our multiplexing technology
- Optimised installation and maintenance and easy operation: alignment tool

The different detection modes that can be configured on our barriers ensure a high level of detection reliability. These different detection modes (timecontrolled dual-detection, mono-detection, timecontrolled lower beam mono-detection) can function simultaneously, making it possible to filter out unwanted alarms (birds, animals, etc.).